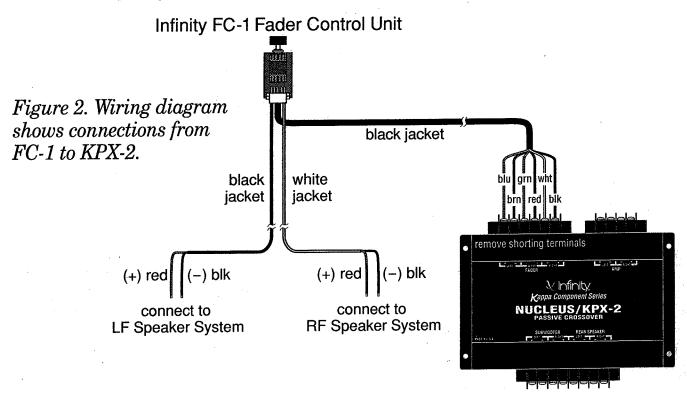

- 1. Turn off all audio systems and other electrical devices before installation. As an extra precaution, disconnect the (-) negative lead from the battery.
- 2. Choose an installation site that allows for easy fader adjustment from the driver's seating area. Check clearances before drilling any holes or installing any screws.
- 3. Use the enclosed fader control housing as a template to mark mounting holes. Use a hand drill with a ½ bit to drill holes for faceplate mounting, and fasten faceplate with two (not supplied) #8 x ½ self-tapping screws. (For custom installations, remove the fader from its housing, drill a ¾ hole for the fader shaft, and mount the fader directly to the dashboard). Make sure the installed circuit board will not touch exposed metal.
- 4. Place the connector on the cable into the connector on the FC-1 circuit board. Insert the fader shaft through the mounting hole, secure it to the faceplate (or custom site) with its hex nut, and slip on the knob.
- 5. On the KPX-2, remove the FADER shorting terminals and connect the 18-foot black-jacket cable, as shown in Figure 2.

### Fader Cable (18-foot black jacket)

Left + Blue

Left – Brown

L Wiper Green

R Wiper Red

Right – White

Right + Black

# RF Speaker System Cable (white jacket)

+ Red

- Black

# LF Speaker System Cable (black jacket)

+ Red

- Black

The Infinity FC-1 Fader Control Unit is covered by our limited one-year parts and labor warranty. For a complete description, please refer to the Kappa Nucleus / KPX-2 Passive Crossover Installation Guide. The Infinity FC-1 is designed and built by Infinity Systems, Inc., in the U.S.A. Patents have been issued and are pending in the U.S.A. and other countries. Infinity Systems, Inc. is constantly striving to maintain the highest consumer standards. As a result of our efforts, improvements may be made without prior notice. Specifications and appearance may differ from those listed or shown in this installation guide.