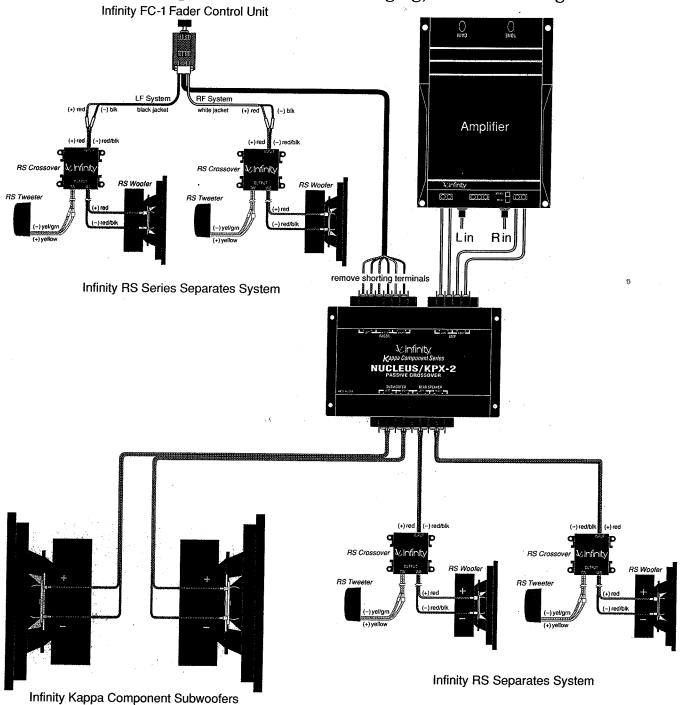

Figure 1. Wiring diagram shows an enhanced system with front/rear fade when the FC-1 is added to a KPX-2, one amplifier, a pair of Infinity Kappa Component Series Subwoofers, and two pairs of RS Component Systems.